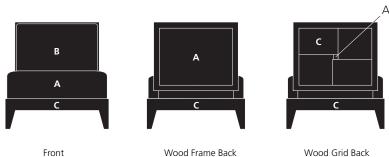

Wood Grid Back

| Section                                                                                             | Fabric / Leather Desci                                                            | ription COM/CC                                                                  | DL Each Quantity                                                       | COM / COL<br>Total Requirements                   |
|-----------------------------------------------------------------------------------------------------|-----------------------------------------------------------------------------------|---------------------------------------------------------------------------------|------------------------------------------------------------------------|---------------------------------------------------|
| A. Seat, Inside, and Outside Back                                                                   |                                                                                   |                                                                                 |                                                                        |                                                   |
| B. Back Cushion<br>Standard as attached                                                             |                                                                                   |                                                                                 |                                                                        |                                                   |
| C. Wood Grid or Wood Frame                                                                          | Wood Finishes                                                                     |                                                                                 |                                                                        |                                                   |
| Eye of grid in same COM / COL<br>inside / outside back as Standard<br>in maple seat and inside back | <ul><li>A1 Natural Maple</li><li>A2 Honey Maple</li><li>A3 Light Cherry</li></ul> | <ul> <li>A4 Medium Cherry</li> <li>A5 Cherry</li> <li>A6 Dark Cherry</li> </ul> | <ul><li>A7 Light Walnut</li><li>A8 Mahogany</li><li>A9 Ebony</li></ul> | <ul><li>A11 Dark Walnut*</li><li>Custom</li></ul> |