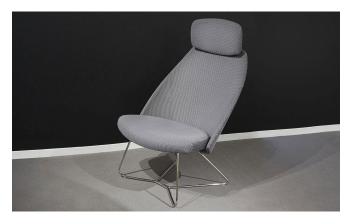

#### Repose Lounge Chair | 206-103HR

| Dimensions |       |
|------------|-------|
| Width      | 34.0" |
| Diameter   | 34.0" |
| Height     | 39.0" |

#### Inspirit Lounge Chairs

206-101HR Converse Lounge Chair **206-102** Relax Lounge Chair P

**206-103HR** Repose Lounge Chair

Inspirit Ottoman

**206-199** Ottoman