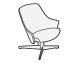

#### Repose Lounge Chair | 206-103HR

| Dimensions |       |
|------------|-------|
| Width      | 34.0" |
| Diameter   | 34.0" |
| Height     | 39.0" |