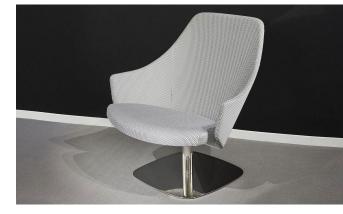

#### Converse Lounge Chair | 206-101HR

| Dimensions |       |
|------------|-------|
| Width      | 30.0" |
| Diameter   | 30.0" |
| Height     | 45.0" |

#### Inspirit Lounge Chairs

206-101HR Converse Lounge Chair **206-102** Relax Lounge Chair P

**206-103HR** Repose Lounge Chair

Inspirit Ottoman

**206-199** Ottoman