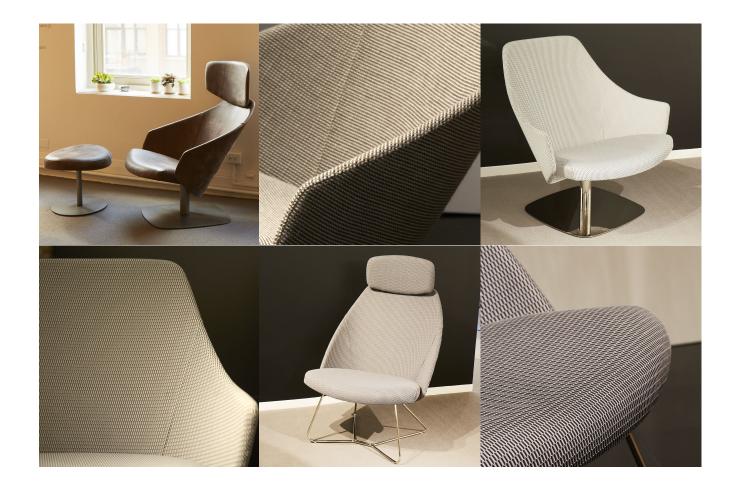

# Inspirit

Converse. Relax. Repose. The new Inspirit series offers a posture for any mood.

Generous proportions and svelte lines merge to create Inspirit, a new series of 3 lounge chairs with 3 different postures. Converse. Relax. Repose. Inspirit offers a posture for any mood.

### Range

Three postures for any mood. Converse. Relax. Repose.

#### Inspirit Lounge Chairs

206-101HR Converse Lounge Chair **206-102** Relax Lounge Chair P

**206-103HR** Repose Lounge Chair

Inspirit Ottoman

**206-199** Ottoman