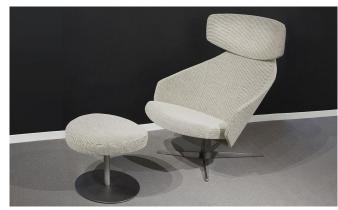

#### Relax Lounge Chair | 206-102

| Dimensions |       |
|------------|-------|
| Width      | 34.0" |
| Diameter   | 30.0" |
| Height     | 33.0" |

#### Ottoman | 206–199

| Dimensions |       |
|------------|-------|
| Width      | 18.0" |
| Diameter   | 18.0" |
| Height     | 26.5" |

#### Inspirit Lounge Chairs

206-101HR Converse Lounge Chair **206-102** Relax Lounge Chair P

**206-103HR** Repose Lounge Chair

Inspirit Ottoman

**206-199** Ottoman