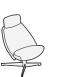

#### Converse Lounge Chair | 206-101HR

| Dimensions |       |
|------------|-------|
| Width      | 30.0" |
| Diameter   | 30.0" |
| Height     | 45.0" |