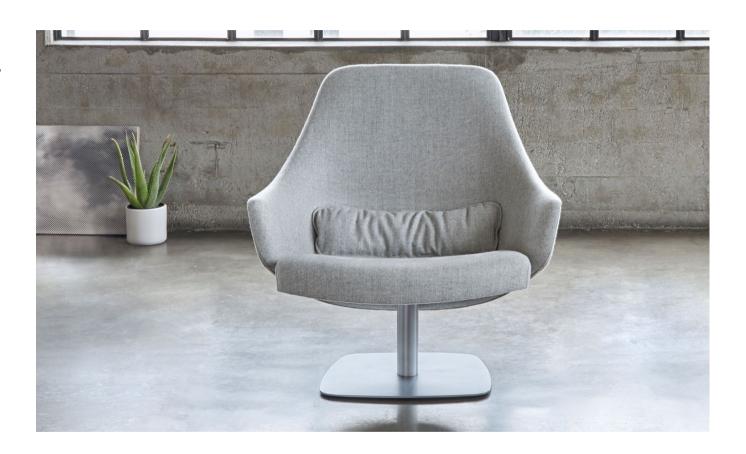

# **INSPIRIT**

206-102-PD

### Chair, Relax Chair, Pedestal Base

| Single<br>Upholstery | yds<br><b>3.5</b> | sqft<br><b>63</b> |
|----------------------|-------------------|-------------------|
|                      |                   |                   |
| Outer Width          |                   | 34"               |
| Outer Depth          |                   | 30"               |
| Outer Height         |                   | 33"               |
| Carton Weight        | 9                 | 0 lbs             |
| Carton Volume        | 24                | cu ft             |

## Martin / Brattrud

Pricelist

Effective 05/28/2022

DESIGNED BY GEORGE SIMONS JR.

Inspirit employs flowing, yet restrained, lines that invite the user to sit "in", rather than "on," the chair. Inspirit is designed to support an easy, natural posture for relaxation. An optional lumbar pillow is available when a shallower seat is desired.