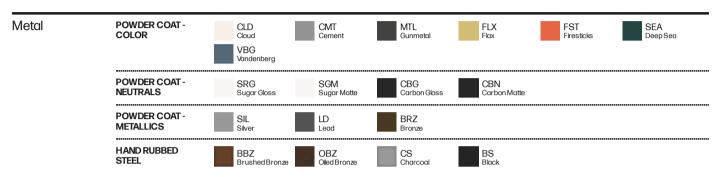

#### Metal Base

Standard Powder Coat Finishes

View Powder Coat - Metallic: View Powder Coat - Neutrals

Custom Powder Coat Finish produced upon receipt of a customer supplied RAL# and fee of \$285 Net, with a minimum order of 15.

Premium Finishes

View Hand Rubbed Steel Premiums

Hand rubbed steel finishes are lacquer sealed.

Martin Brattrud

**INSPIRIT** 