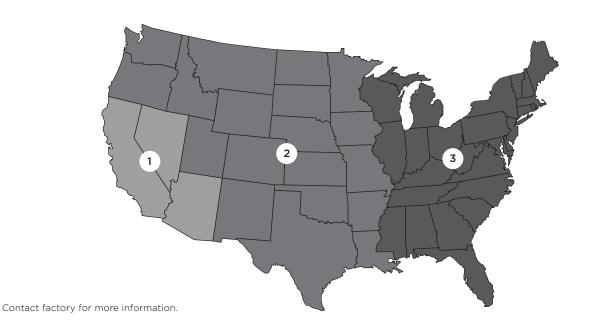

Refer to the chart to determine the zone to which Martin Brattrud designs are to be shipped and then calculate your fixed freight costs as a percentage of the COM NET price. Martin Brattrud will ship all furniture orders via Martin Brattrud

Zone #3 Zone #1 11% 8% Arizona Alabama Connecticut California Delaware Nevada

District of Columbia

Florida Georgia Illinois Indiana

Zone #2 9% Kentucky Arkansas Maine Colorado Maryland Massachusetts Idaho Iowa Michigan Kansas Mississippi New Hampshire Louisiana Minnesota New Jersey Missouri New York Montana North Carolina Nebraska Ohio

New Mexico

Oklahoma

Oregon

Texas

Utah

North Dakota

South Dakota

Washington

Wyoming

Pennsylvania Rhode Island South Carolina Tennessee Vermont Virginia West Virginia Wisconsin

Revised 11/14