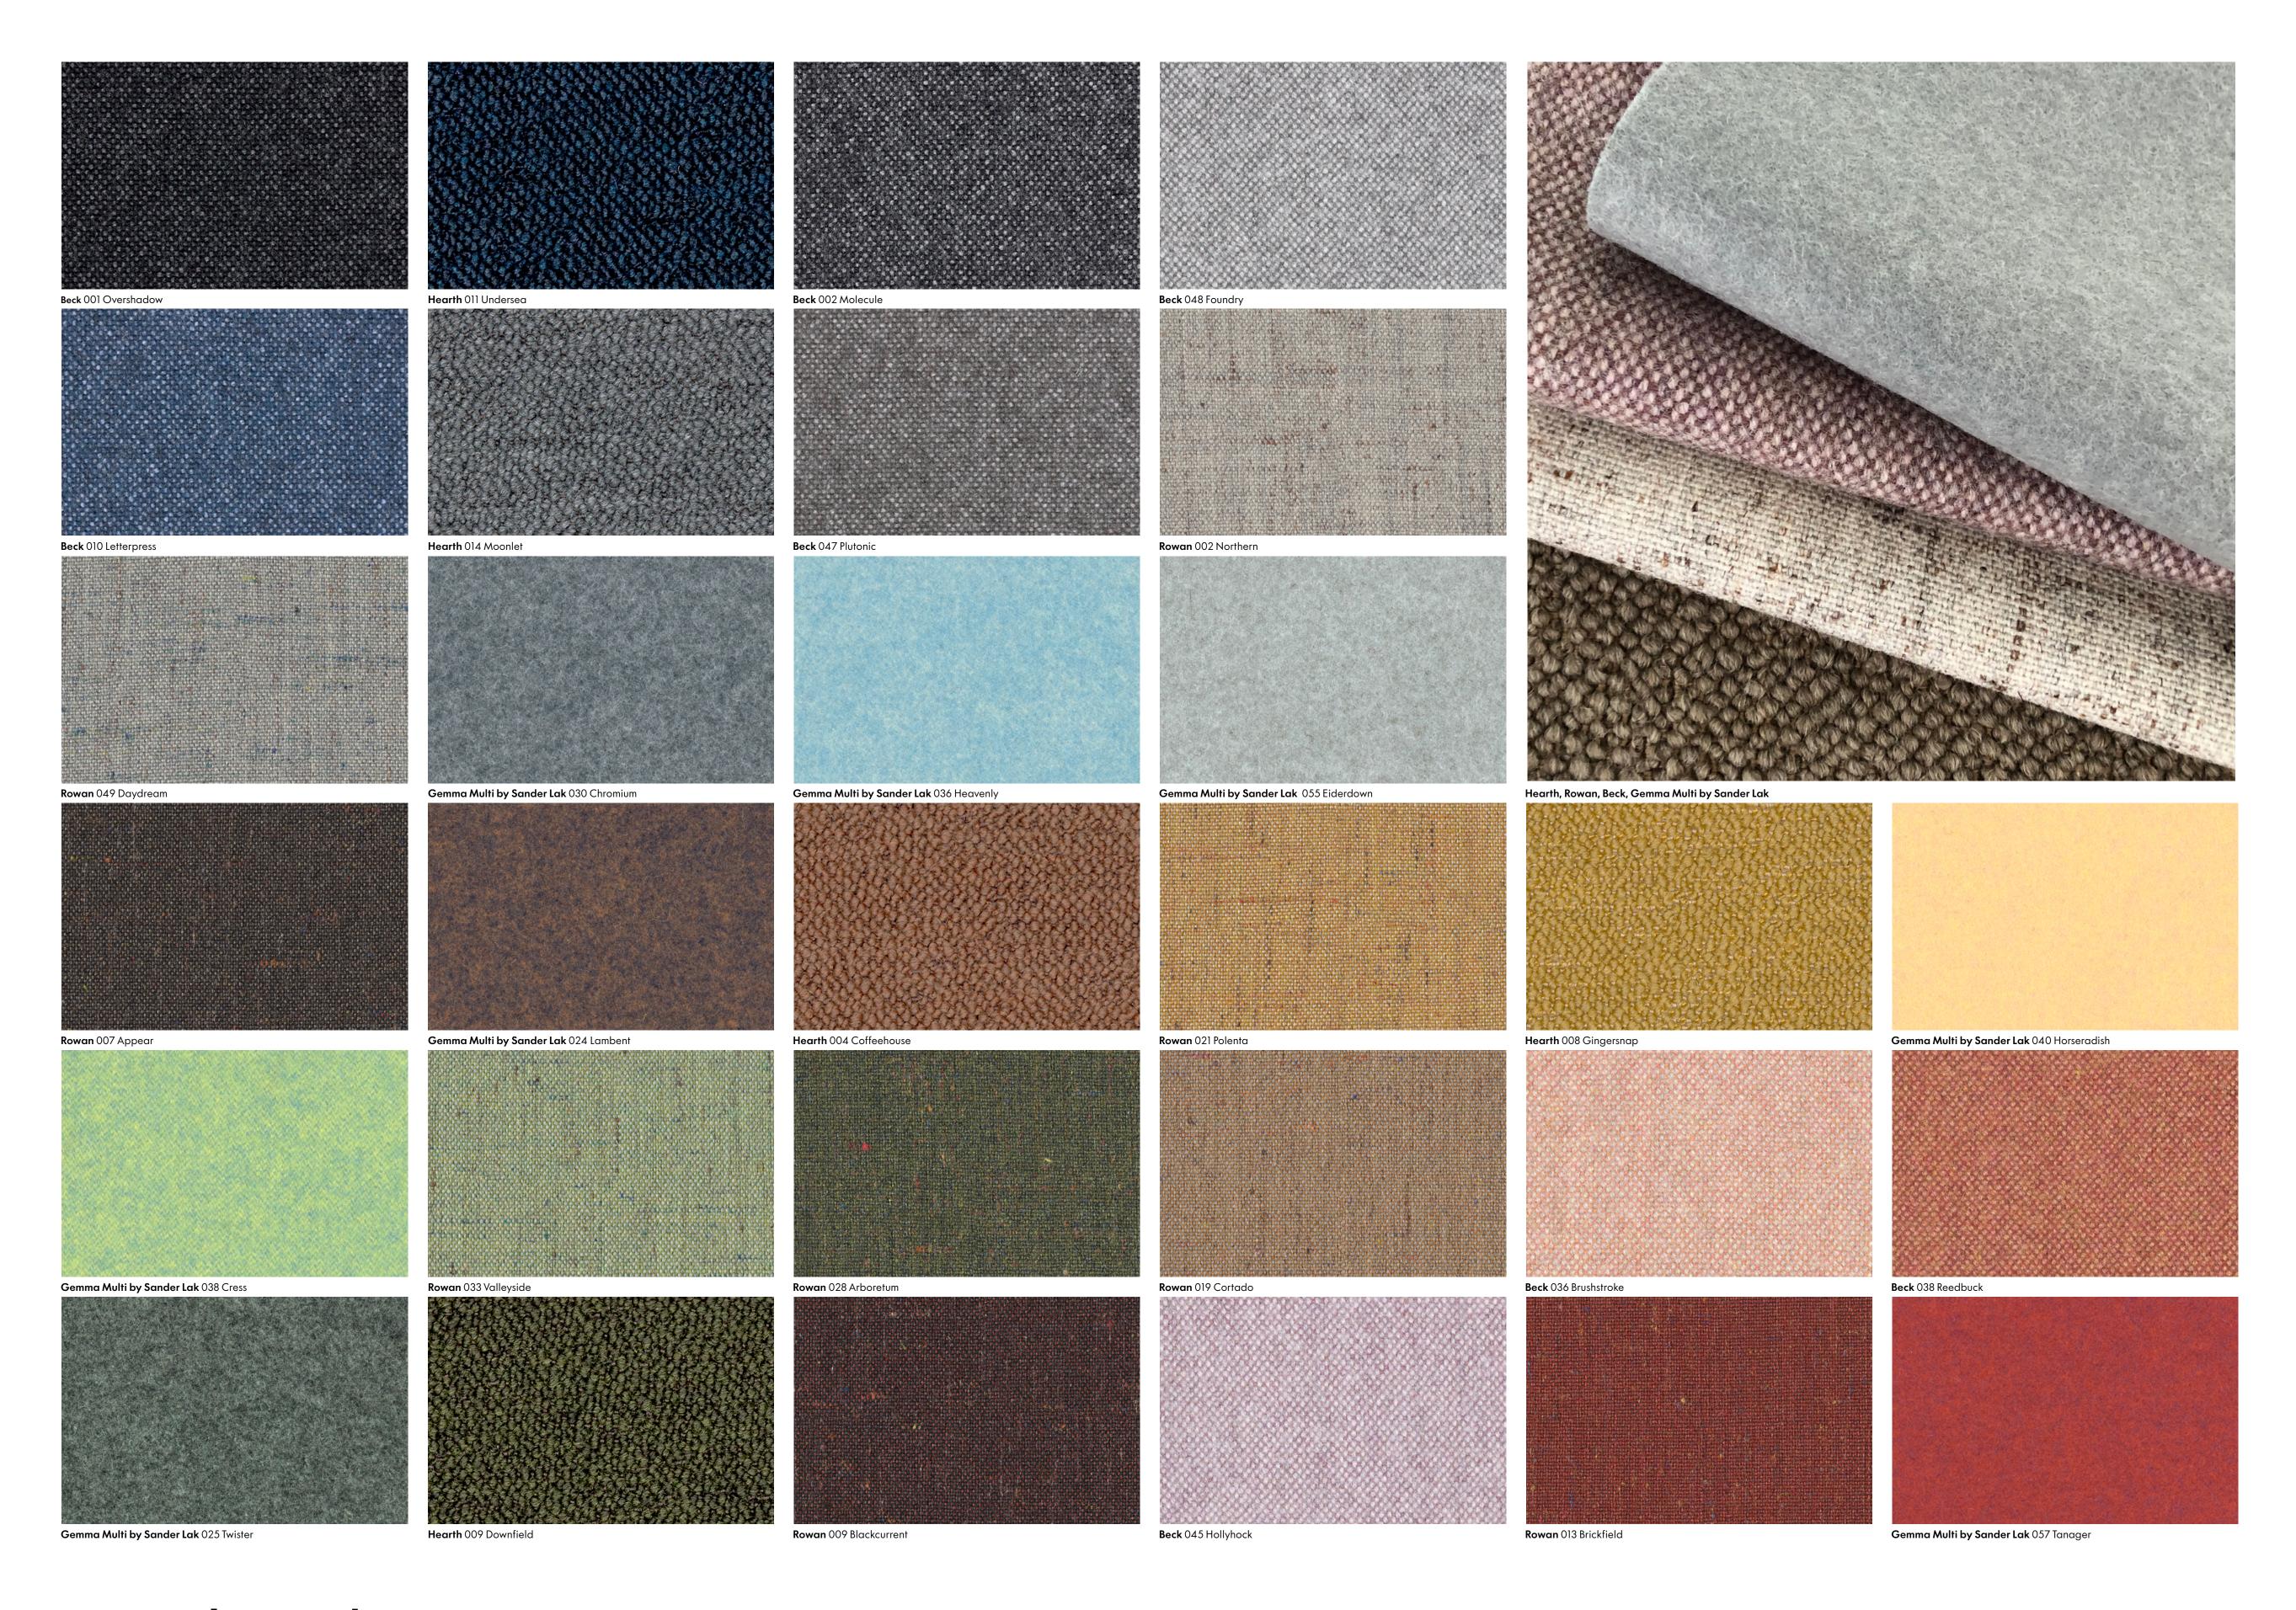

Beck
Gemma Multi by Sander Lak
Hearth
Rowan

Beck 466570

Content: 78% Wool, 22% Nylon Finish, Backing: None, None

Width: 54" (137cm)

Abrasion: 100,000 cycles Martindale

Gemma Multi by Sander Lak

466569

Content: 85% Wool, 15% Nylon Finish, Backing: None, None

Width: 56" (142cm)

Abrasion: 100,000 cycles Martindale

Acoustics: 0.70 NRC

Hearth 466536

Content: 32% Wool, 31% Acrylic, 30% Cotton,

7% Polyester

Finish, Backing: None, None

Width: 52" (132cm)

Abrasion: 80,000 double rubs

Rowan 466641

Content: 77% Wool, 12% Nylon, 6% Acrylic,

5% Linen

Finish, Backing: None, None

Width: 57" (145cm)

Abrasion: 100,000 cycles Martindale

TYPICAL FOR ALL